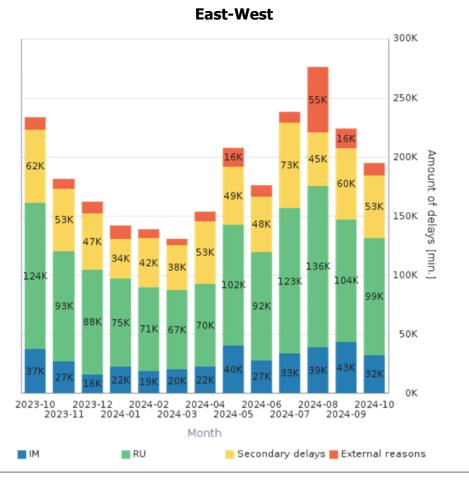

RFC exit: location where train last leaves RFC network (last location in train run belonging to RFC topology)

Amount and distribution of delays graph displays the total amount of delay minutes reported to TIS for all trains running on rail freight corridor per direction during period of last 13 months. Different color sections of a graph represent the share of responsibilities for these delays.

## Amount and distribution of delays over period of 13 months

Page 1 out of 1