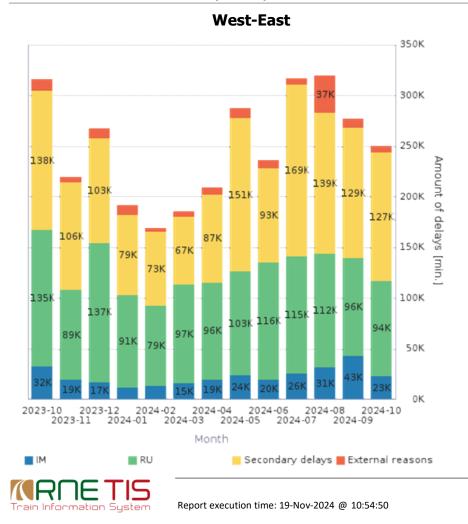

RFC exit: location where train last leaves RFC network (last location in train run belonging to RFC topology)

Amount and distribution of delays graph displays the total amount of delay minutes reported to TIS for all trains running on rail freight corridor per direction during period of last 13 months. Different color sections of a graph represent the share of responsibilities for these delays.

## Amount and distribution of delays over period of 13 months

Page 1 out of 1